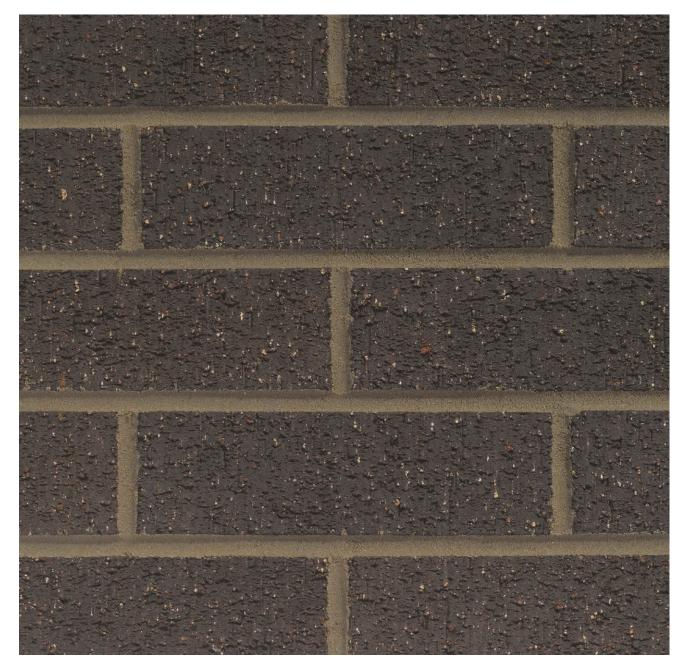

## **DARK MOROCCAN RUSTIC**

## Manufactured to BS EN 771-1

**Brick type** Category II, U, Clay Masonry Unit

Standard work size 215 x 102.5 x 73mm

**Dimensional tolerances** Tolerance category: T2 Range category: R1

 $\begin{array}{l} \text{Compressive strength} \\ \geq 75 \text{N/mm}^2 \end{array}$ 

Water absorption  $\leq 7\%$ 

**Durability** F2

Active soluble salts content S2

**Configuration** Vertically Perforated 23-28% Voids

**Dry weight per brick** 2.80kg

**Pack size** 384

**Factory** Wilnecote

**EAN** 5057595002556