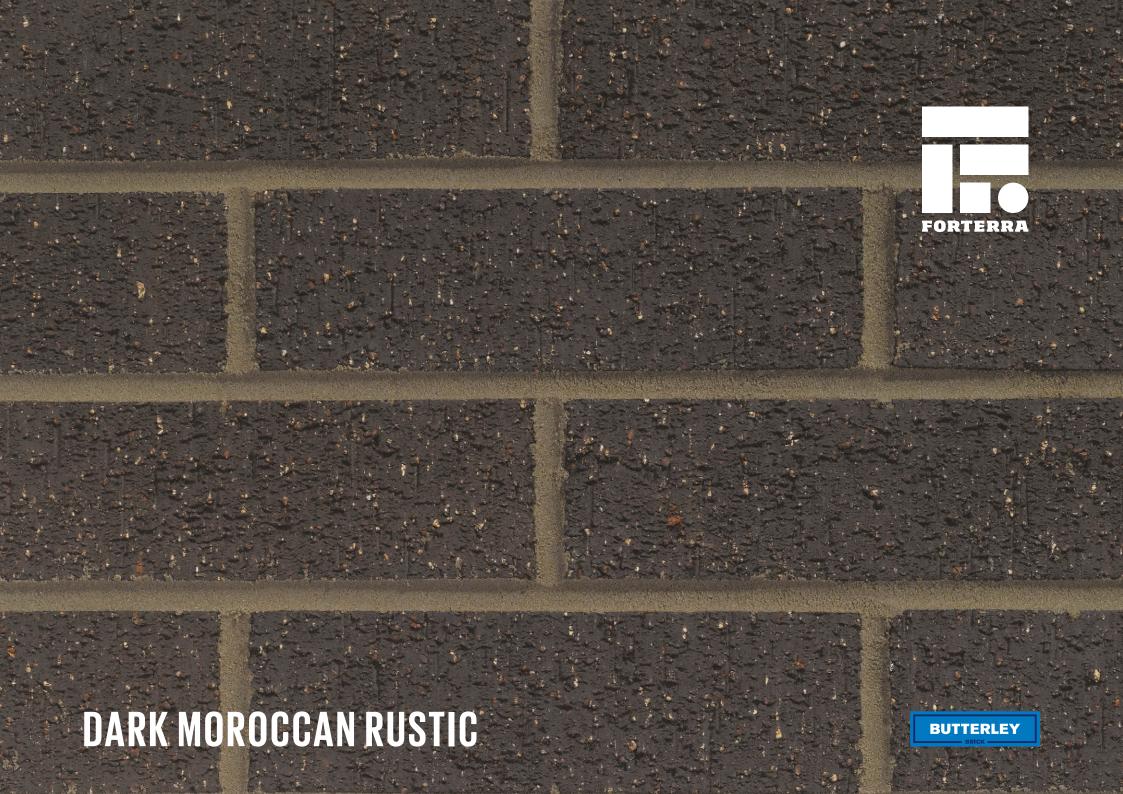

## **DARK MOROCCAN RUSTIC**

## Manufactured to BS EN 771-1

**Brick type** Category II, U, Clay Masonry Unit

Standard work size 215 x 102.5 x 73mm

**Dimensional tolerances** Tolerance category: T2 Range category: R1

 $\begin{array}{l} \text{Compressive strength} \\ \geq 75 \text{N/mm}^2 \end{array}$ 

Water absorption  $\leq 7\%$ 

**Durability** F2

Active soluble salts content S2

**Configuration** Vertically Perforated 23-28% Voids

**Dry weight per brick** 2.80kg

**Pack size** 384

**Factory** Wilnecote

**EAN** 5057595002556